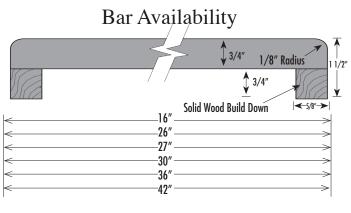

## **General Information**

- The front build-down strip is solid kiln-dried hardwood to resist moisture around sink and over dishwasher where steam escapes.
- The simple stone look will appeal to both homeowners and commercial millwork houses. The 4" height back splash will help in remodeling.
- ❖ The 1/8" radius will give sharp clean look on the nose and backsplash.
- ❖ The cove has a 1/4" radius for easy clean-up.
- The back has a 1/2" scribe to provide easy fit for out-of-square or uneven walls, allowing for more installation tolerances.
- Loose backsplashes are available for deck tops.