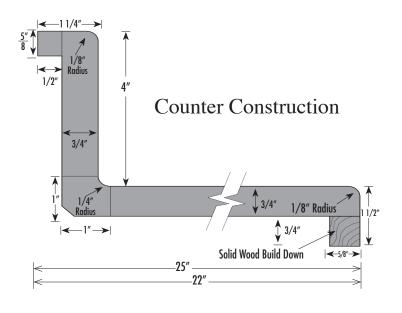

## **General Information**

- The front build-down strip is solid kiln-dried hardwood to resist moisture around sink and over dishwasher where steam escapes.
- The simple stone look will appeal to both homeowners and commercial millwork houses. The 4" height back splash will help in remodeling.
- ❖ The 1/8" radius will give sharp clean look on the nose and backsplash.
- ❖ The cove has a 1/4" radius for easy clean-up.
- The back has a 1/2" scribe to provide easy fit for out-of-square or uneven walls, allowing for more installation tolerances.
- Loose backsplashes are available for deck tops.