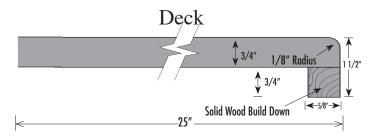

## **General Information**

- The front build-down strip is solid kiln-dried hardwood to resist moisture around sink and over dishwasher where steam escapes.
- The simple stone look will appeal to both homeowners and commercial millwork houses. The 4" height back splash will help in remodeling.
- ❖ The 1/8" radius will give sharp clean look on the nose and backsplash.
- ❖ The cove has a 1/4" radius for easy clean-up.
- The back has a 1/2" scribe to provide easy fit for out-of-square or uneven walls, allowing for more installation tolerances.
- Loose backsplashes are available for deck tops.