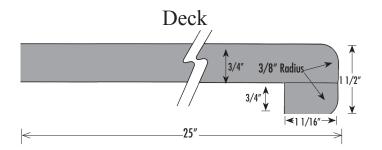

## **General Information**

- The straight lines and sharp curves of this rolled - front top are wrapped 1-1/2" thick with a low 3" backsplash - all the elements of European style.
- ❖ The cove has a 1/4" radius for easy clean-up.
- The back has a 1/2" scribe to provide easy fit for out-of-square or uneven walls, allowing for more installation tolerances.
- Loose backsplashes are available for deck tops.