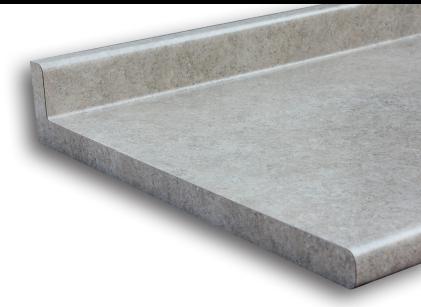

## **General Information**

- The straight lines and sharp curves of this rolled - front top are wrapped 1-1/2" thick with a low 3" backsplash - all the elements of European style.
- ❖ The cove has a 1/4" radius for easy clean-up.
- The back has a 1/2" scribe to provide easy fit for out-of-square or uneven walls, allowing for more installation tolerances.
- Loose backsplashes are available for deck tops.