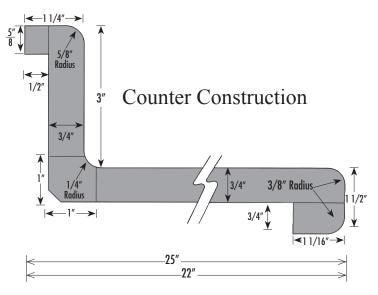

## **General Information**

- The straight lines and sharp curves of this rolled - front top are wrapped 1-1/2" thick with a low 3" backsplash - all the elements of European style.
- ❖ The cove has a 1/4" radius for easy clean-up.
- The back has a 1/2" scribe to provide easy fit for out-of-square or uneven walls, allowing for more installation tolerances.
- Loose backsplashes are available for deck tops.