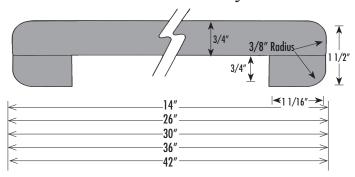

## **General Information**

- The straight lines and sharp curves of this rolled - front top are wrapped 1-1/2" thick with a low 3" backsplash - all the elements of European style.
- ❖ The cove has a 1/4" radius for easy clean-up.
- The back has a 1/2" scribe to provide easy fit for out-of-square or uneven walls, allowing for more installation tolerances.
- Loose backsplashes are available for deck tops.