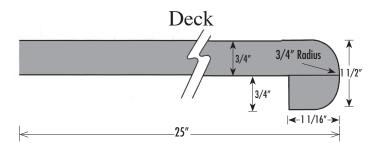

## **General Information**

- A solid look with a hefty nose the Olympic offers both elegance and strength with a 180\* rolled front.
- The 1-1/2" thick bull nose offers extra strength & durability.
- The 1/2" scribe on the backsplash provides more space to fit uneven or out-of square walls.
- ❖ A 3" backsplash provides the finishing touch to this strong design.
- Loose backsplashes are available for deck tops.