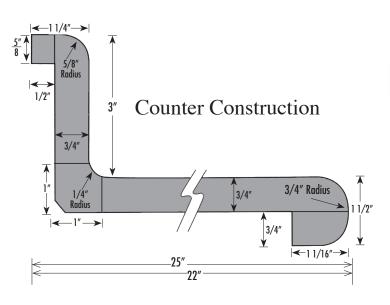

## **General Information**

- A solid look with a hefty nose the Olympic offers both elegance and strength with a 180\* rolled front.
- The 1-1/2" thick bull nose offers extra strength & durability.
- The 1/2" scribe on the backsplash provides more space to fit uneven or out-of square walls.
- ❖ A 3" backsplash provides the finishing touch to this strong design.
- Loose backsplashes are available for deck tops.