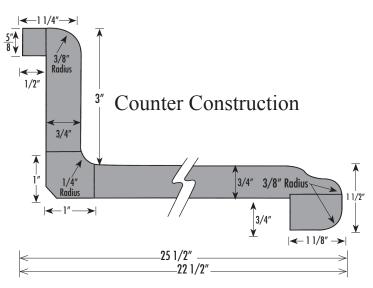

## **General Information**

- The Old World ogee nose has an appeal that everyone seeks. The unique 1-1/2" thick profile with a 3" backsplash will meet your highest standard.
- The deck has an overall depth of 25-1/2" on kitchens and 22-1/2" on vanities -this means easier installs.
- ❖ The cove has a 1/4" radius for easy clean up.
- The backsplash has a 1/2" scribe to provide easy fit for out of square or uneven walls, allowing for more installation tolerances.
- Loose backsplashes are available for deck tops.