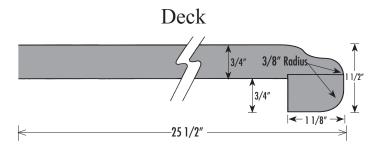

## **General Information**

- The Old World ogee nose has an appeal that everyone seeks. The unique 1-1/2" thick profile with a 3" backsplash will meet your highest standard.
- The deck has an overall depth of 25-1/2" on kitchens and 22-1/2" on vanities -this means easier installs.
- ❖ The cove has a 1/4" radius for easy clean up.
- The backsplash has a 1/2" scribe to provide easy fit for out of square or uneven walls, allowing for more installation tolerances.
- Loose backsplashes are available for deck tops.