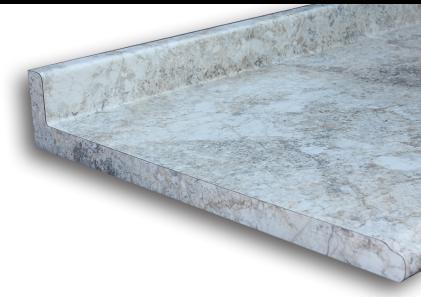

## **General Information**

- The Old World ogee nose has an appeal that everyone seeks. The unique 1-1/2" thick profile with a 3" backsplash will meet your highest standard.
- The deck has an overall depth of 25-1/2" on kitchens and 22-1/2" on vanities -this means easier installs.
- ❖ The cove has a 1/4" radius for easy clean up.
- The backsplash has a 1/2" scribe to provide easy fit for out of square or uneven walls, allowing for more installation tolerances.
- Loose backsplashes are available for deck tops.