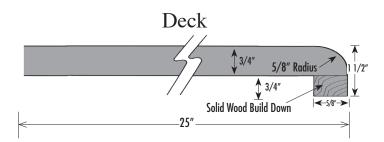

## **General Information**

- The front build-down strip is solid kiln-dried hardwood to resist moisture around sink and over dishwasher where steam escapes.
- On the front roll and the backsplash there is a 5/8" radius which provides a smooth conventional design.
- ❖ The cove has a 1/4" radius for easy clean-up.
- The back has a 1/2" scribe to provide easy fit for out-of-square or uneven walls, allowing for more installation tolerances.
- Special width bars and tops are available upon request.
- Loose backsplashes are available for deck tops.