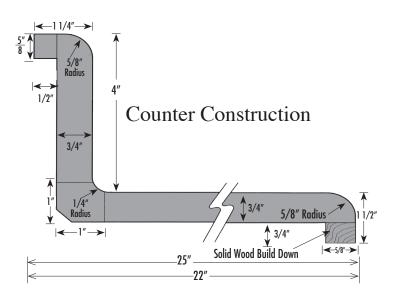

## **General Information**

- The front build-down strip is solid kiln-dried hardwood to resist moisture around sink and over dishwasher where steam escapes.
- On the front roll and the backsplash there is a 5/8" radius which provides a smooth conventional design.
- ❖ The cove has a 1/4" radius for easy clean-up.
- The back has a 1/2" scribe to provide easy fit for out-of-square or uneven walls, allowing for more installation tolerances.
- Special width bars and tops are available upon request.
- Loose backsplashes are available for deck tops.