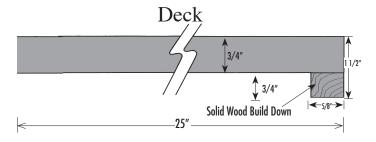

## **General Information**

- The front build-down strip is solid kiln-dried hardwood to resist moisture around sink and over dishwasher where steam escapes.
- This classic flat-faced top offers a traditional alternative. The 1-1/2" laminate on the face offers additional design options by using contrasting colors.
- ❖ The cove has a 1/4" radius for easy clean-up.
- The back has a 1/2" scribe to provide easy fit for out-of-square or uneven walls, allowing for more installation tolerances.
- Loose backsplashes are available for deck tops.