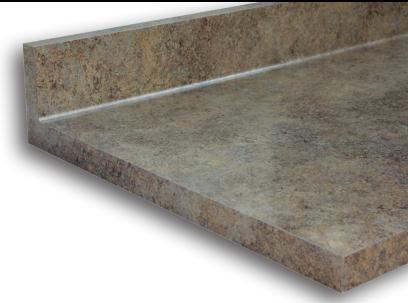

## **General Information**

- The front build-down strip is solid kiln-dried hardwood to resist moisture around sink and over dishwasher where steam escapes.
- This classic flat-faced top offers a traditional alternative. The 1-1/2" laminate on the face offers additional design options by using contrasting colors.
- ❖ The cove has a 1/4" radius for easy clean-up.
- The back has a 1/2" scribe to provide easy fit for out-of-square or uneven walls, allowing for more installation tolerances.
- Loose backsplashes are available for deck tops.