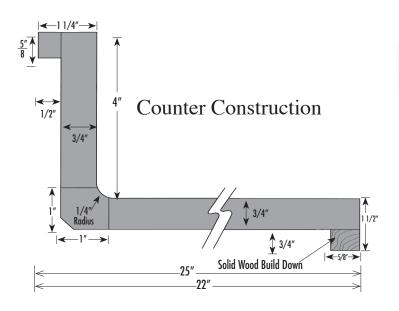

## **General Information**

- The front build-down strip is solid kiln-dried hardwood to resist moisture around sink and over dishwasher where steam escapes.
- This classic flat-faced top offers a traditional alternative. The 1-1/2" laminate on the face offers additional design options by using contrasting colors.
- ❖ The cove has a 1/4" radius for easy clean-up.
- The back has a 1/2" scribe to provide easy fit for out-of-square or uneven walls, allowing for more installation tolerances.
- Loose backsplashes are available for deck tops.