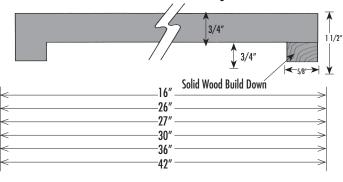

## **General Information**

- The front build-down strip is solid kiln-dried hardwood to resist moisture around sink and over dishwasher where steam escapes.
- This classic flat-faced top offers a traditional alternative. The 1-1/2" laminate on the face offers additional design options by using contrasting colors.
- ❖ The cove has a 1/4" radius for easy clean-up.
- The back has a 1/2" scribe to provide easy fit for out-of-square or uneven walls, allowing for more installation tolerances.
- Loose backsplashes are available for deck tops.