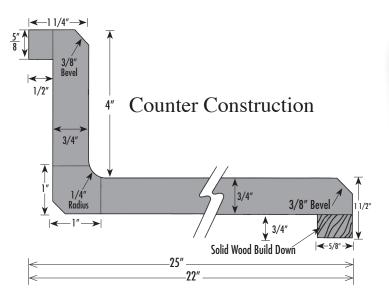

## **General Information**

- The front build-down strip is solid kiln-dried hardwood to resist moisture around sink and over dishwasher where steam escapes.
- The front edge and top of the backsplash have a 3/8" bevel which can be ordered in the same color of laminate as the surface or in an accent color.
- Matching mould is available for building island tops or capping ends for a complete bevel top.
- ❖ The cove has a 1/4" radius for easy clean-up.
- The backsplash has a 1/2" scribe to allow tolerance for uneven walls.
- Special bar and top widths are available upon request.
- Loose backsplashes are available for deck tops.