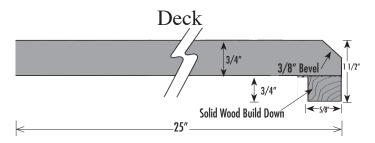

## **General Information**

- The front build-down strip is solid kiln-dried hardwood to resist moisture around sink and over dishwasher where steam escapes.
- The front edge and top of the backsplash have a 3/8" bevel which can be ordered in the same color of laminate as the surface or in an accent color.
- Matching mould is available for building island tops or capping ends for a complete bevel top.
- ❖ The cove has a 1/4" radius for easy clean-up.
- The backsplash has a 1/2" scribe to allow tolerance for uneven walls.
- Special bar and top widths are available upon request.
- Loose backsplashes are available for deck tops.