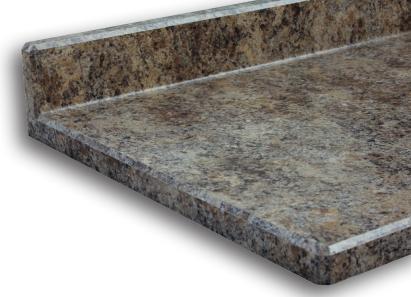

## Bevel

## **General Information**

- The front build-down strip is solid kiln-dried hardwood to resist moisture around sink and over dishwasher where steam escapes.
- The front edge and top of the backsplash have a 3/8" bevel which can be ordered in the same color of laminate as the surface or in an accent color.
- Matching mould is available for building island tops or capping ends for a complete bevel top.
- ❖ The cove has a 1/4" radius for easy clean-up.
- The backsplash has a 1/2" scribe to allow tolerance for uneven walls.
- Special bar and top widths are available upon request.
- Loose backsplashes are available for deck tops.