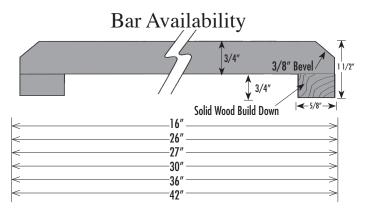

## **General Information**

- The front build-down strip is solid kiln-dried hardwood to resist moisture around sink and over dishwasher where steam escapes.
- The front edge and top of the backsplash have a 3/8" bevel which can be ordered in the same color of laminate as the surface or in an accent color.
- Matching mould is available for building island tops or capping ends for a complete bevel top.
- ❖ The cove has a 1/4" radius for easy clean-up.
- The backsplash has a 1/2" scribe to allow tolerance for uneven walls.
- Special bar and top widths are available upon request.
- Loose backsplashes are available for deck tops.